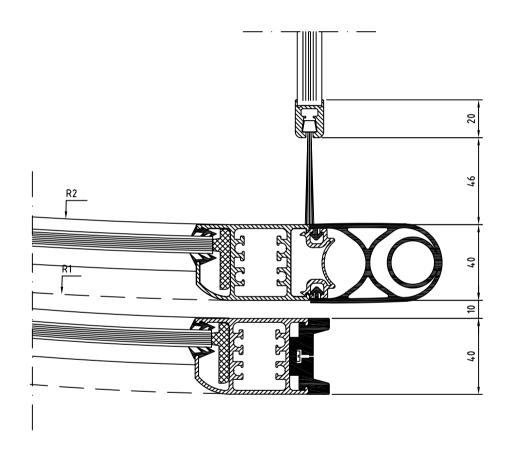

Revolving door RD4-18/30 Slim Top view

Revolving door RD3/4 Slim Section Door - wall

Revolving door RD3/4 Slim Section Wall mullion

Revolving door RD3/4 Slim Section Top of fascia

Revolving door RD3/4 Slim Section Outer wall - fascia