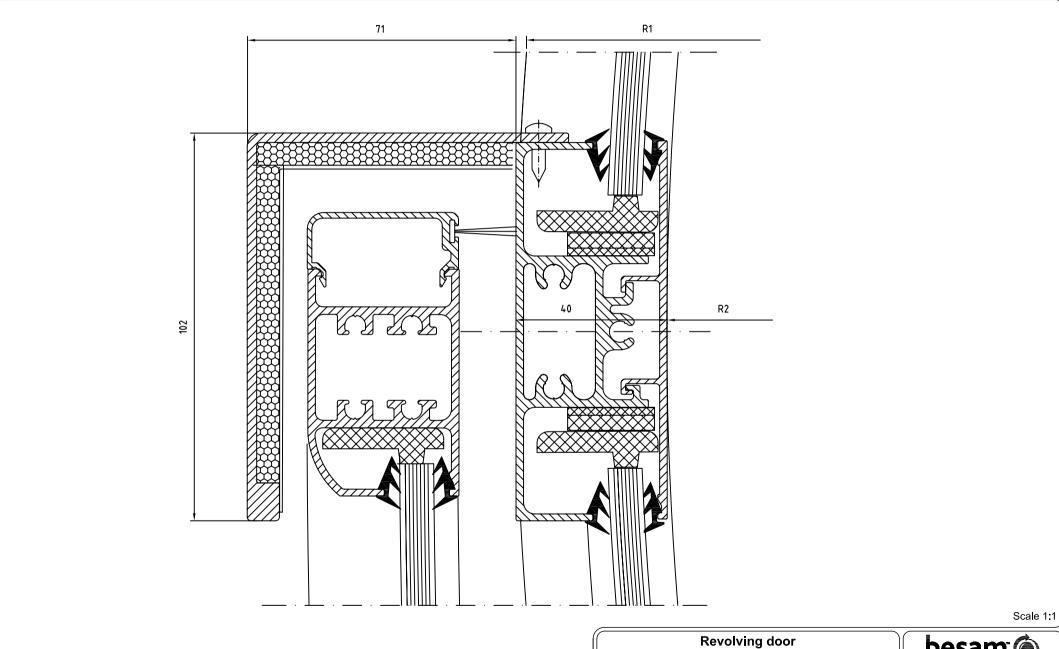

Revolving door RD4-18/30 Slim Top view

Revolving door RD3/4 Slim Section Door - wall

Revolving door RD3/4 Slim Section Wall mullion

Revolving door RD3/4 Slim Section Top of fascia

Revolving door RD3/4 Slim Section Outer wall - fascia