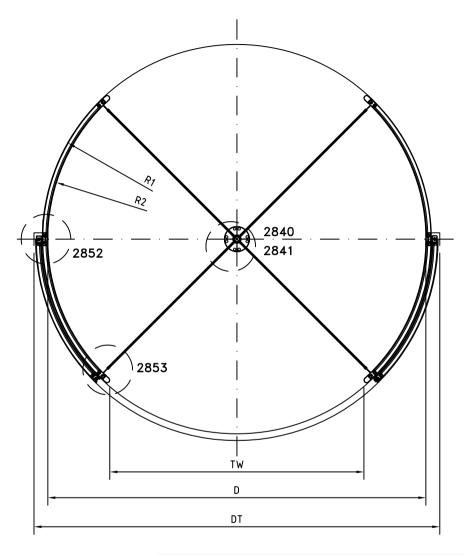

Revolving door RD4-18/30 Slim Front view

|    | -18  | -21  | -24  | -27  | -30  |
|----|------|------|------|------|------|
| D  | 1800 | 2100 | 2400 | 2700 | 3000 |
| TW | 1191 | 1403 | 1615 | 1827 | 2039 |
| R1 | 940  | 1090 | 1240 | 1390 | 1540 |
| R2 | 900  | 1050 | 1200 | 1350 | 1500 |