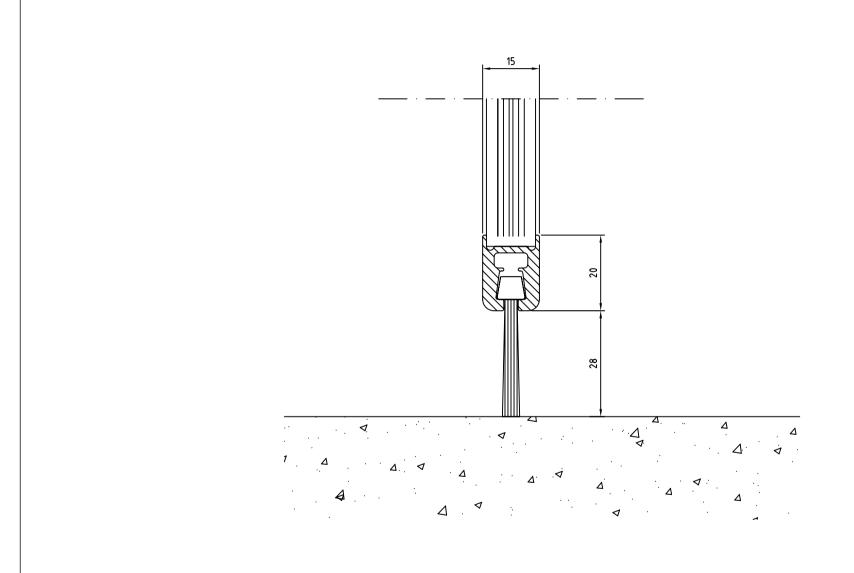

Revolving door RD3/4 Floor preparation

besam 🍥

For details see dwg. 1002800

Revolving door RD3/4 Floor preparation Details

|    | -18  | -21  | -24  | -27  | -30  |
|----|------|------|------|------|------|
| D  | 1800 | 2100 | 2400 | 2700 | 3000 |
| TW | 1191 | 1403 | 1615 | 1827 | 2039 |
| DT | 1888 | 2188 | 2488 | 2788 | 3088 |