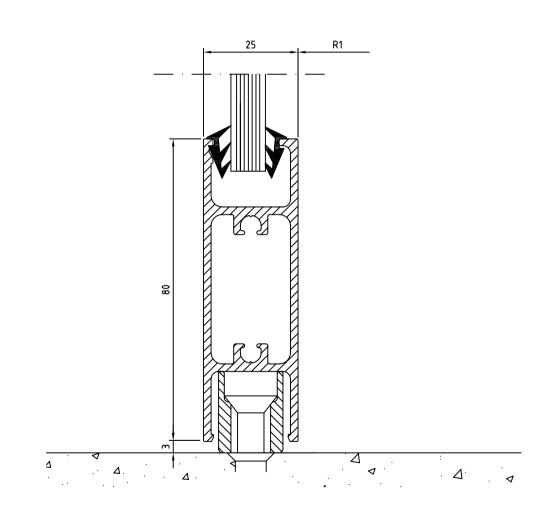

Revolving door RD4-18/30 Slim Top view

Revolving door RD3/4 Slim Section Door - wall

Revolving door RD3/4 Slim Section Wall mullion

Revolving door RD3/4 Slim Section Top of fascia

Revolving door RD3/4 Slim Section Outer wall - fascia