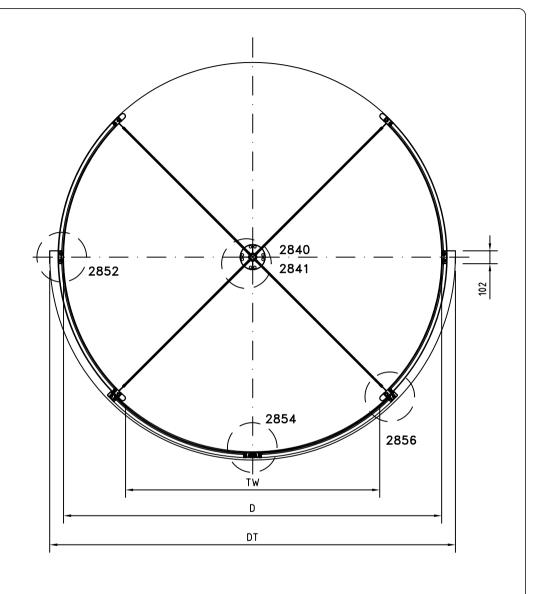

Revolving door RD4-18/30 Slim NCD Top view

10

**RD3/4 Slim NCD** Section NCD slam post besam<sup>®</sup>

Revolving door RD3/4 Slim NCD Section NCD slam post

) ||

Revolving door RD3/4 Slim NCD Section NCD - NCD