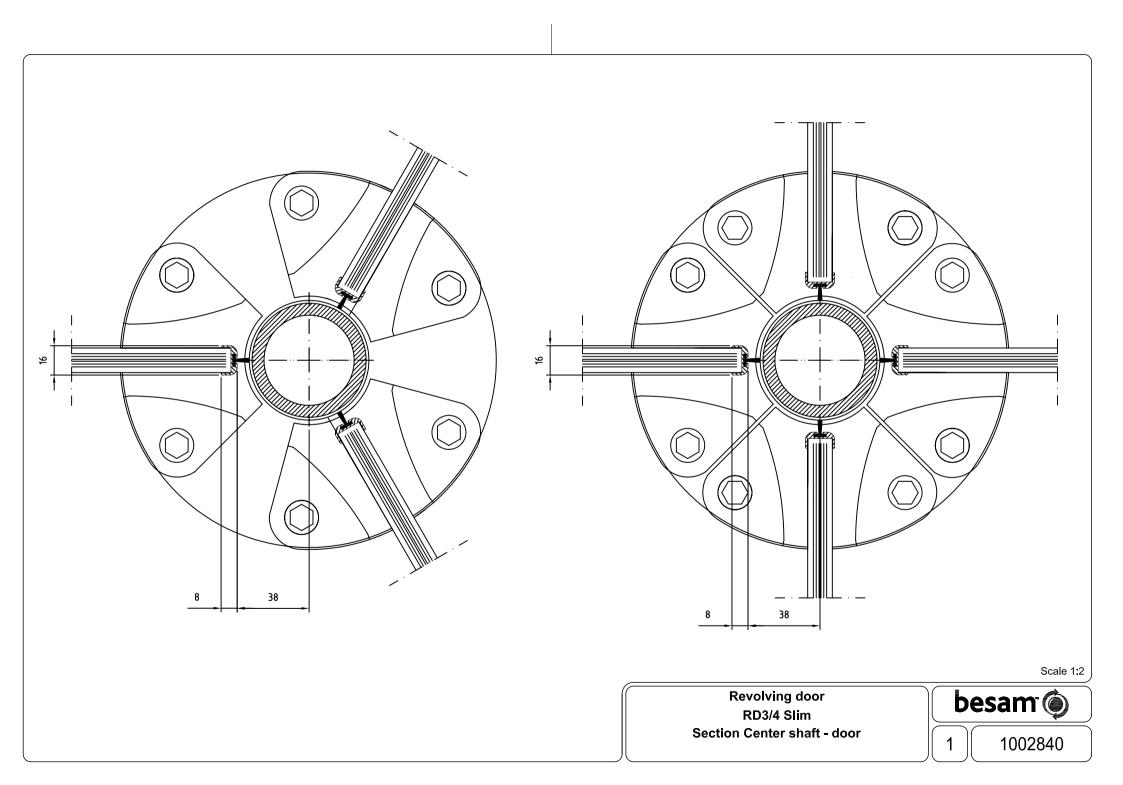

Revolving door RD4-18/30 Slim Top view

Revolving door RD3/4 Slim Section Door - wall

Revolving door RD3/4 Slim Section Wall mullion

Revolving door RD3/4 Slim Section Top of fascia

Revolving door RD3/4 Slim Section Outer wall - fascia