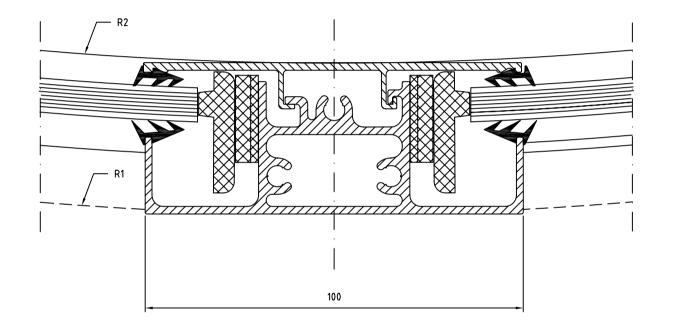

Revolving door RD4-18/30 Slim Front view

|    | -18  | -21  | -24  | -27  | -30  |
|----|------|------|------|------|------|
| D  | 1800 | 2100 | 2400 | 2700 | 3000 |
| TW | 1191 | 1403 | 1615 | 1827 | 2039 |
| R1 | 940  | 1090 | 1240 | 1390 | 1540 |
| R2 | 900  | 1050 | 1200 | 1350 | 1500 |