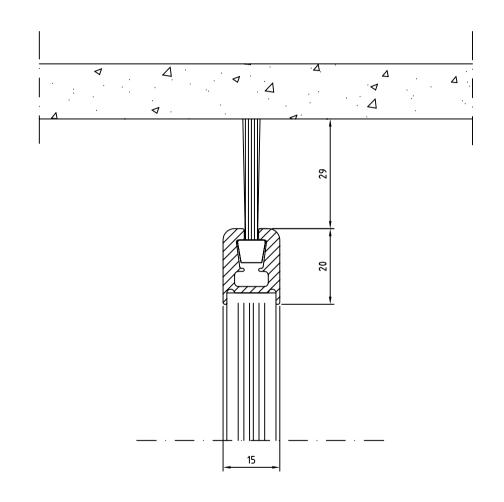

Revolving door RD4-18/30 Slim Top view

Revolving door RD3/4 Slim Section Door - wall

Revolving door RD3/4 Slim Section Wall mullion

Revolving door RD3/4 Slim Section Top of fascia

Revolving door RD3/4 Slim Section Outer wall - fascia