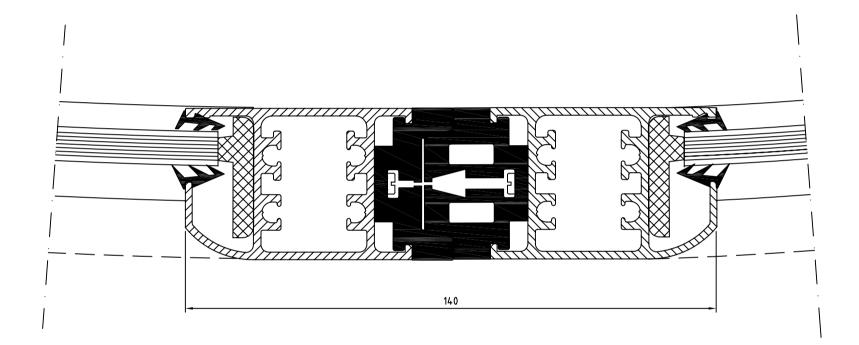

Revolving door RD4-18/30 Slim Top view

Revolving door RD3/4 Slim Section Door - wall

Revolving door RD3/4 Slim Section Wall mullion

Revolving door RD3/4 Slim Section Top of fascia

Revolving door RD3/4 Slim Section Outer wall - fascia