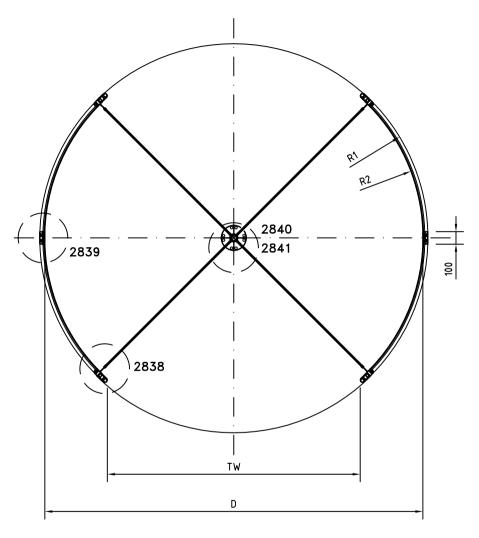

Revolving door RD4-18/30 Slim Front view

|    | -18  | -21  | -24  | -27  | -30  |
|----|------|------|------|------|------|
| D  | 1800 | 2100 | 2400 | 2700 | 3000 |
| TW | 1191 | 1403 | 1615 | 1827 | 2039 |
| R1 | 940  | 1090 | 1240 | 1390 | 1540 |
| R2 | 900  | 1050 | 1200 | 1350 | 1500 |