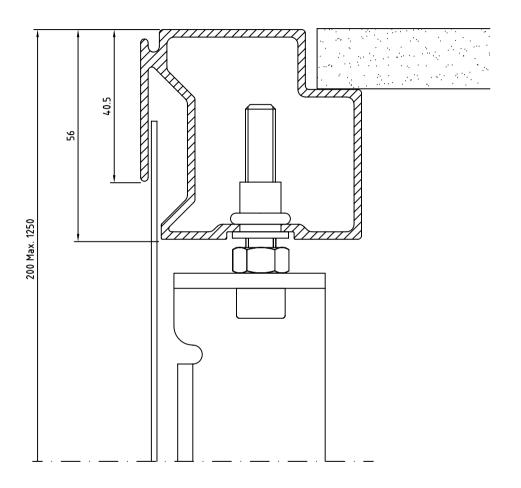

Revolving door RD4-18/30 Slim Top view

Revolving door RD3/4 Slim Section Door - wall

Revolving door RD3/4 Slim Section Wall mullion

Revolving door RD3/4 Slim Section Top of fascia

Revolving door RD3/4 Slim Section Outer wall - fascia