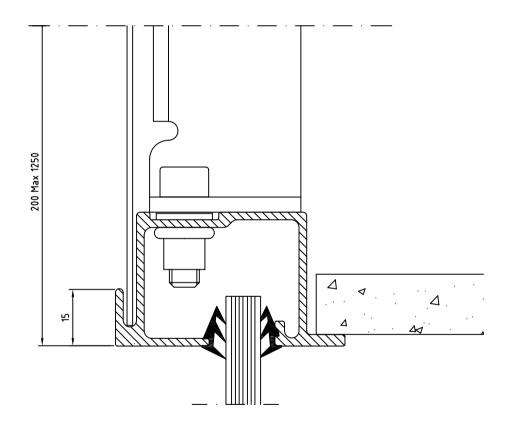

Revolving door RD4-18/30 Slim Top view

Revolving door RD3/4 Slim Section Door - wall

Revolving door RD3/4 Slim Section Wall mullion

Revolving door RD3/4 Slim Section Top of fascia

Revolving door RD3/4 Slim Section Outer wall - fascia