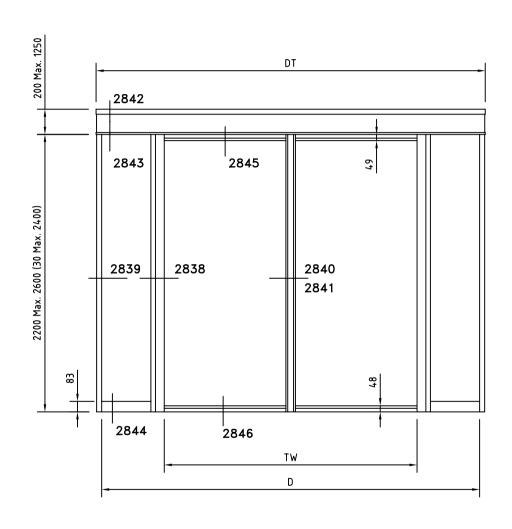

Revolving door RD4-18/30 Slim Front view

|    | -18  | -21  | -24  | -27  | -30  |
|----|------|------|------|------|------|
| D  | 1800 | 2100 | 2400 | 2700 | 3000 |
| TW | 1191 | 1403 | 1615 | 1827 | 2039 |
| R1 | 940  | 1090 | 1240 | 1390 | 1540 |
| R2 | 900  | 1050 | 1200 | 1350 | 1500 |