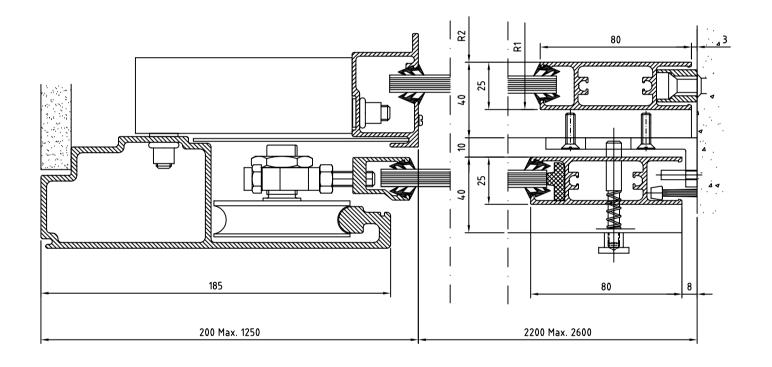

Revolving door RD3/4 Floor preparation

besam 🍥

For details see dwg. 1002800

Revolving door RD3/4 Floor preparation Details

|    | -18  | -21  | -24  | -27  | -30  |
|----|------|------|------|------|------|
| D  | 1800 | 2100 | 2400 | 2700 | 3000 |
| TW | 1191 | 1403 | 1615 | 1827 | 2039 |
| DT | 1888 | 2188 | 2488 | 2788 | 3088 |