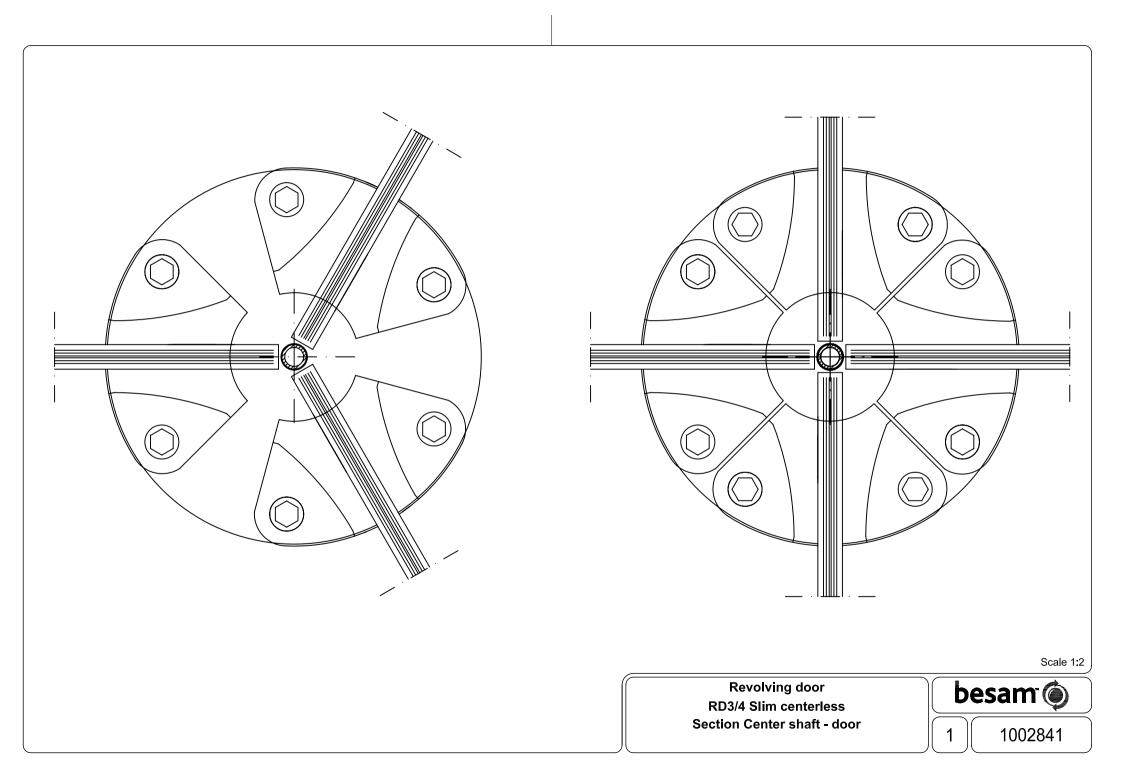

Revolving door RD4-18/30 Slim Top view

Revolving door RD3/4 Slim Section Door - wall

Revolving door RD3/4 Slim Section Wall mullion

Revolving door RD3/4 Slim Section Top of fascia

Revolving door RD3/4 Slim Section Outer wall - fascia