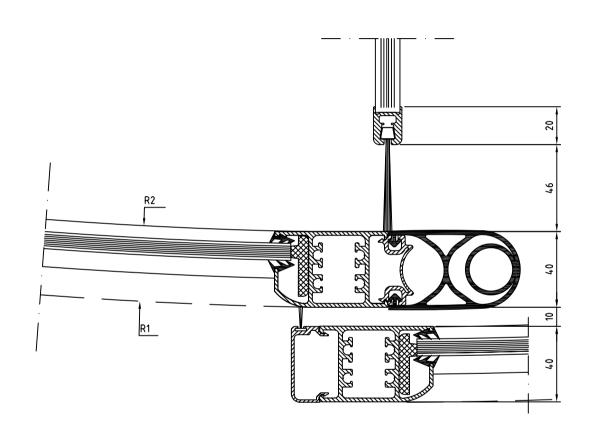

Revolving door RD4-18/30 Slim Front view

|    | -18  | -21  | -24  | -27  | -30  |
|----|------|------|------|------|------|
| D  | 1800 | 2100 | 2400 | 2700 | 3000 |
| TW | 1191 | 1403 | 1615 | 1827 | 2039 |
| R1 | 940  | 1090 | 1240 | 1390 | 1540 |
| R2 | 900  | 1050 | 1200 | 1350 | 1500 |

Revolving door RD4-18/30 Slim Top view

Revolving door RD3/4 Slim Section Door - wall

Revolving door RD3/4 Slim Section Wall mullion

Revolving door RD3/4 Slim Section Top of fascia

Revolving door RD3/4 Slim Section Outer wall - fascia