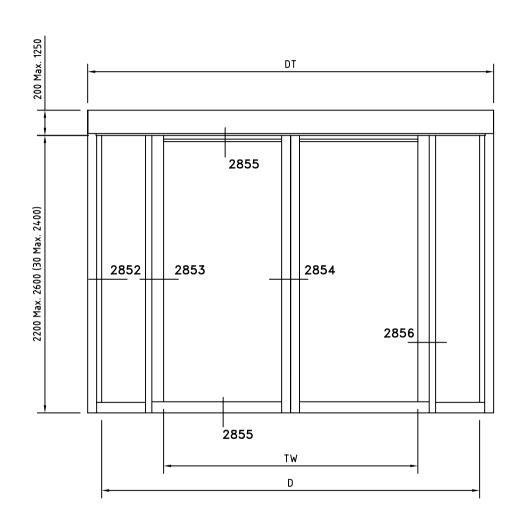

Revolving door RD4-18/30 Slim NCD Front view

|    | -18  | -21  | -24  | -27  | -30  |
|----|------|------|------|------|------|
| D  | 1800 | 2100 | 2400 | 2700 | 3000 |
| TW | 1191 | 1403 | 1615 | 1827 | 2039 |
| DT | 2022 | 2322 | 2622 | 2922 | 3222 |
| R1 | 940  | 1090 | 1240 | 1390 | 1540 |
| R2 | 900  | 1050 | 1200 | 1350 | 1500 |