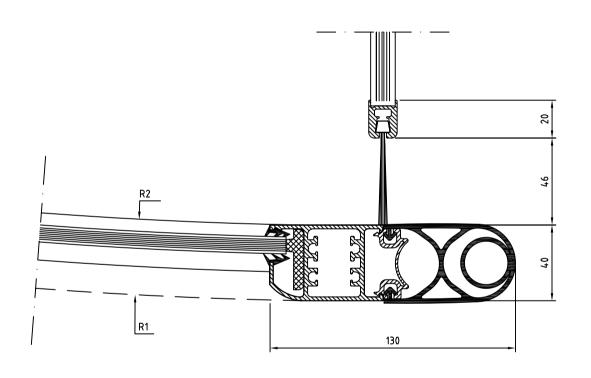

Revolving door RD4-18/30 Slim Front view

|    | -18  | -21  | -24  | -27  | -30  |
|----|------|------|------|------|------|
| D  | 1800 | 2100 | 2400 | 2700 | 3000 |
| TW | 1191 | 1403 | 1615 | 1827 | 2039 |
| R1 | 940  | 1090 | 1240 | 1390 | 1540 |
| R2 | 900  | 1050 | 1200 | 1350 | 1500 |