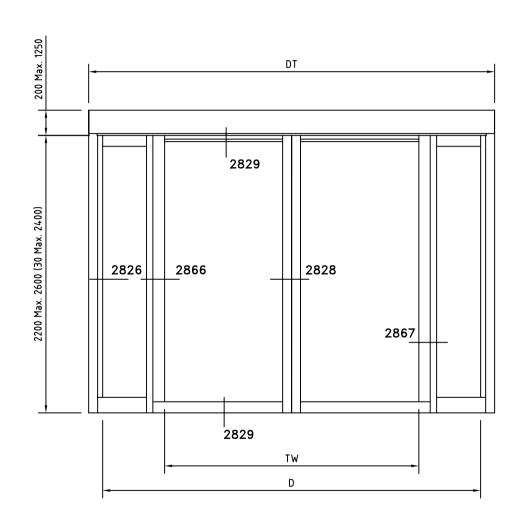

Revolving door RD4-18/30 Frame door - Slim doorleaf Front view

|    | -18  | -21  | -24  | -27  | -30  |
|----|------|------|------|------|------|
| D  | 1800 | 2100 | 2400 | 2700 | 3000 |
| TW | 1191 | 1403 | 1615 | 1827 | 2039 |
| R1 | 940  | 1090 | 1240 | 1390 | 1540 |
| R2 | 900  | 1050 | 1200 | 1350 | 1500 |

Revolving door RD4-18/30 Frame wall - Slim doorleaf Top view

Revolving door RD3/4 Frame wall - Slim doorleaf Section Door - wall

|          | -18  | -21  | -24  | -27  | -30  |
|----------|------|------|------|------|------|
| D        | 1800 | 2100 | 2400 | 2700 | 3000 |
| TW<br>DT | 1191 | 1403 | 1615 | 1827 | 2039 |
| DT       | 2022 | 2322 | 2622 | 2922 | 3222 |