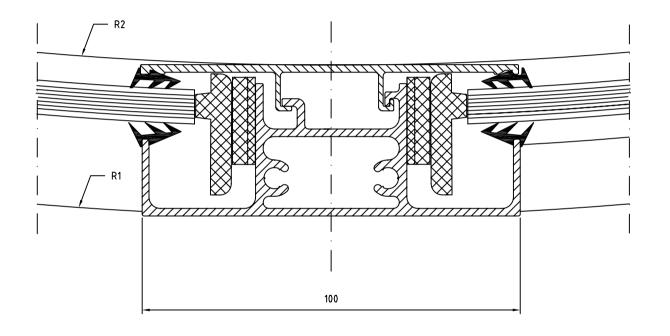

Revolving door RD4-18/30 Frame wall - Slim doorleaf Top view

Revolving door RD3/4 Frame wall - Slim doorleaf Section Door - wall

|          | -18  | -21  | -24  | -27  | -30  |
|----------|------|------|------|------|------|
| D        | 1800 | 2100 | 2400 | 2700 | 3000 |
| TW<br>DT | 1191 | 1403 | 1615 | 1827 | 2039 |
| DT       | 2022 | 2322 | 2622 | 2922 | 3222 |