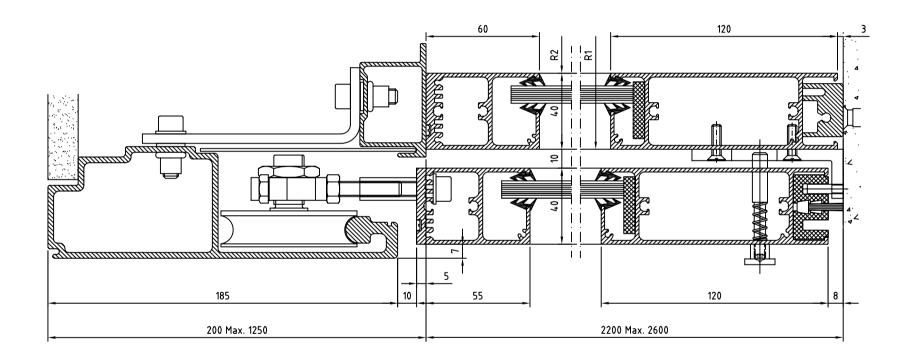

Revolving door RD3/4 Frame NCD Section NCD - NCD

Revolving door **RD3/4 Frame NCD** Section NCD Standard fascia

Revolving door RD3/4 Slim Section Ceiling - door

Revolving door RD3/4 Slim Section Floor - door