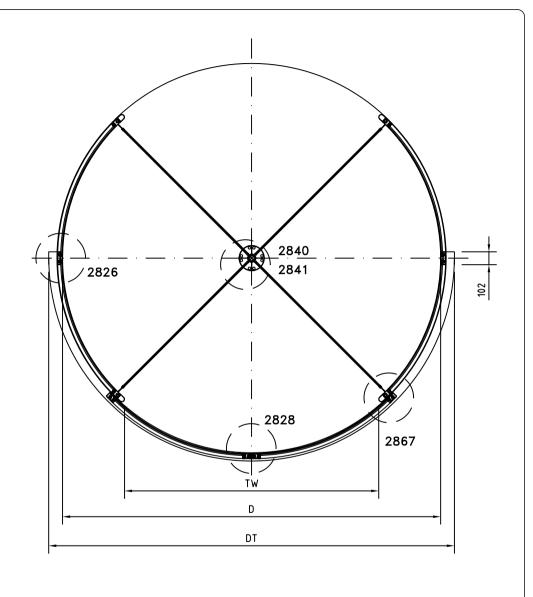

Revolving door RD4-18/30 Frame wall - Slim doorleaf NCD Front view

|    | -18  | -21  | -24  | -27  | -30  |
|----|------|------|------|------|------|
| D  | 1800 | 2100 | 2400 | 2700 | 3000 |
| TW | 1191 | 1403 | 1615 | 1827 | 2039 |
| DT | 2022 | 2322 | 2622 | 2922 | 3222 |
| R1 | 940  | 1090 | 1240 | 1390 | 1540 |
| R2 | 900  | 1050 | 1200 | 1350 | 1500 |

Revolving door RD4-18/30 Frame wall - Slim doorleaf NCD Top view

Revolving door RD3/4 Frame wall - Slim dorrleaf NCD Section door - wall

Revolving door RD3/4 Frame wall - Slim doorleaf NCD Section door-wall