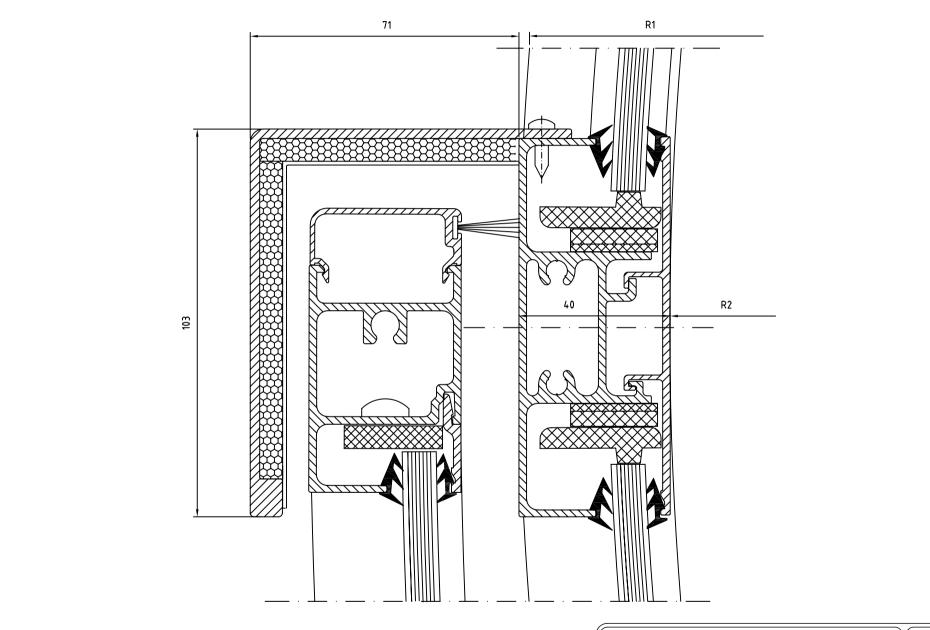

1002867

Revolving door RD3/4 Frame Section Wall mullion

Revolving door RD3/4 Frame Section Top of fascia

1

Revolving door RD3/4 Frame Section Bottom - outer wall

Revolving door RD3/4 Frame NCD Section NCD slam post

Revolving door RD3/4 Frame NCD Section NCD - NCD

Revolving door **RD3/4 Frame NCD** Section NCD Standard fascia

Revolving door RD3/4 Slim Section Ceiling - door

Revolving door RD3/4 Slim Section Floor - door