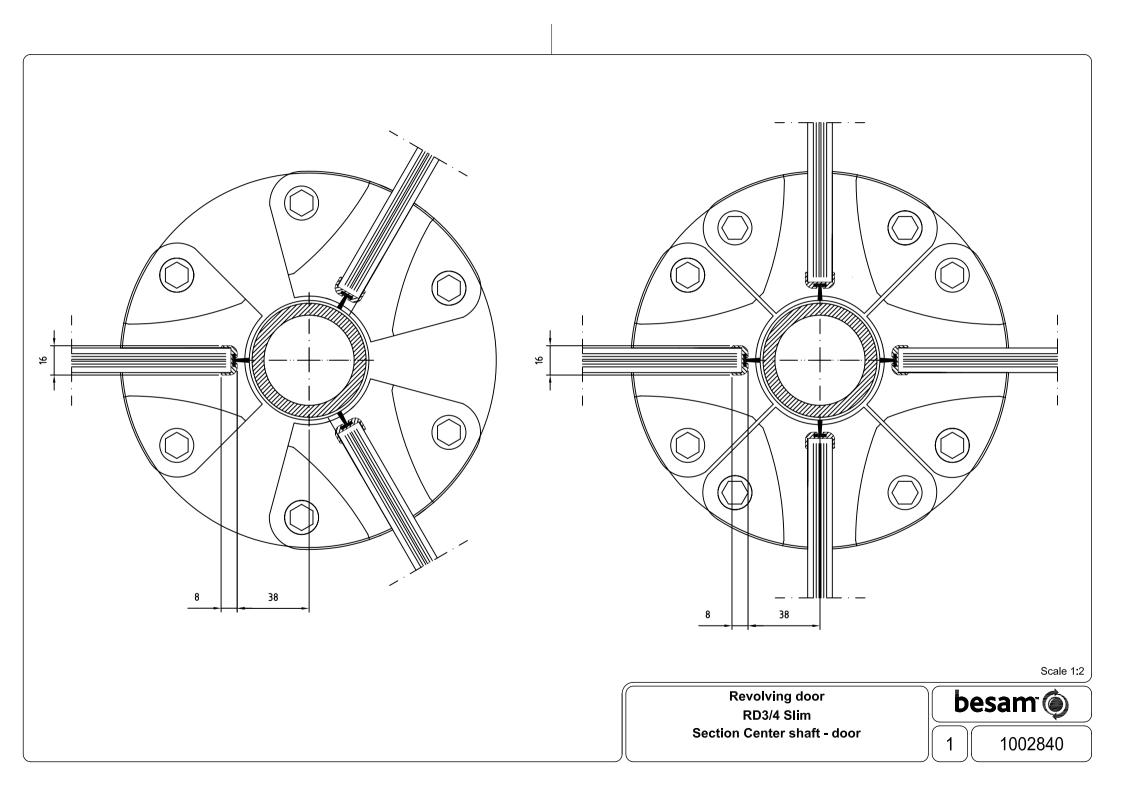

1002867

Revolving door RD3/4 Frame Section Wall mullion

Revolving door RD3/4 Frame Section Top of fascia

1

Revolving door RD3/4 Frame Section Bottom - outer wall

Revolving door RD3/4 Frame NCD Section NCD slam post