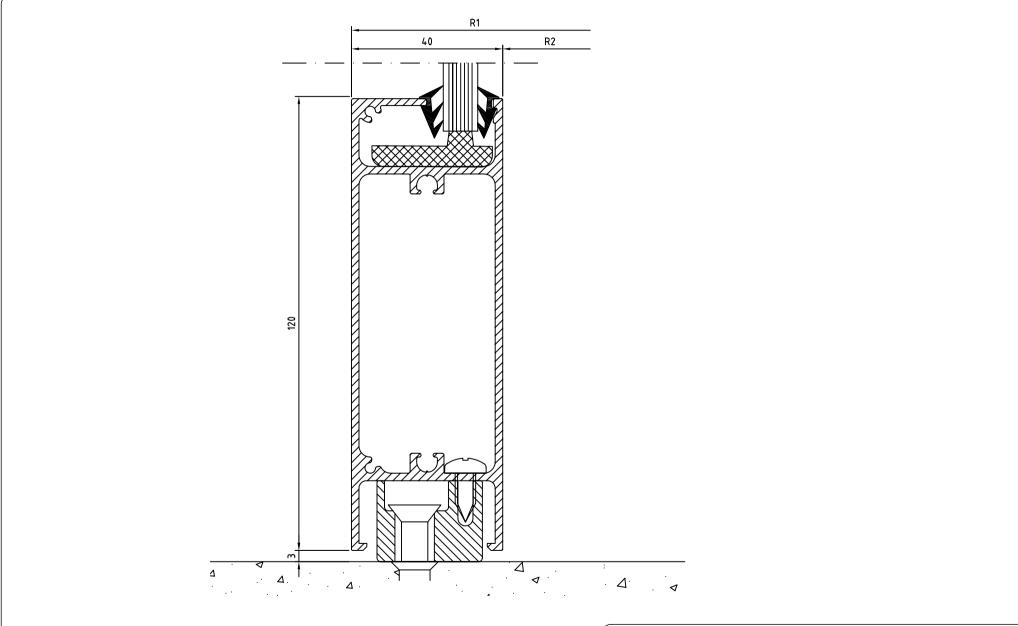

1002867

Revolving door RD3/4 Frame Section Wall mullion

Revolving door RD3/4 Frame Section Top of fascia

1

Revolving door RD3/4 Frame Section Bottom - outer wall

Revolving door RD3/4 Frame NCD Section NCD slam post

Revolving door RD3/4 Frame NCD Section NCD - NCD

Revolving door **RD3/4 Frame NCD** Section NCD Standard fascia

Revolving door RD3/4 Slim Section Ceiling - door

Revolving door RD3/4 Slim Section Floor - door