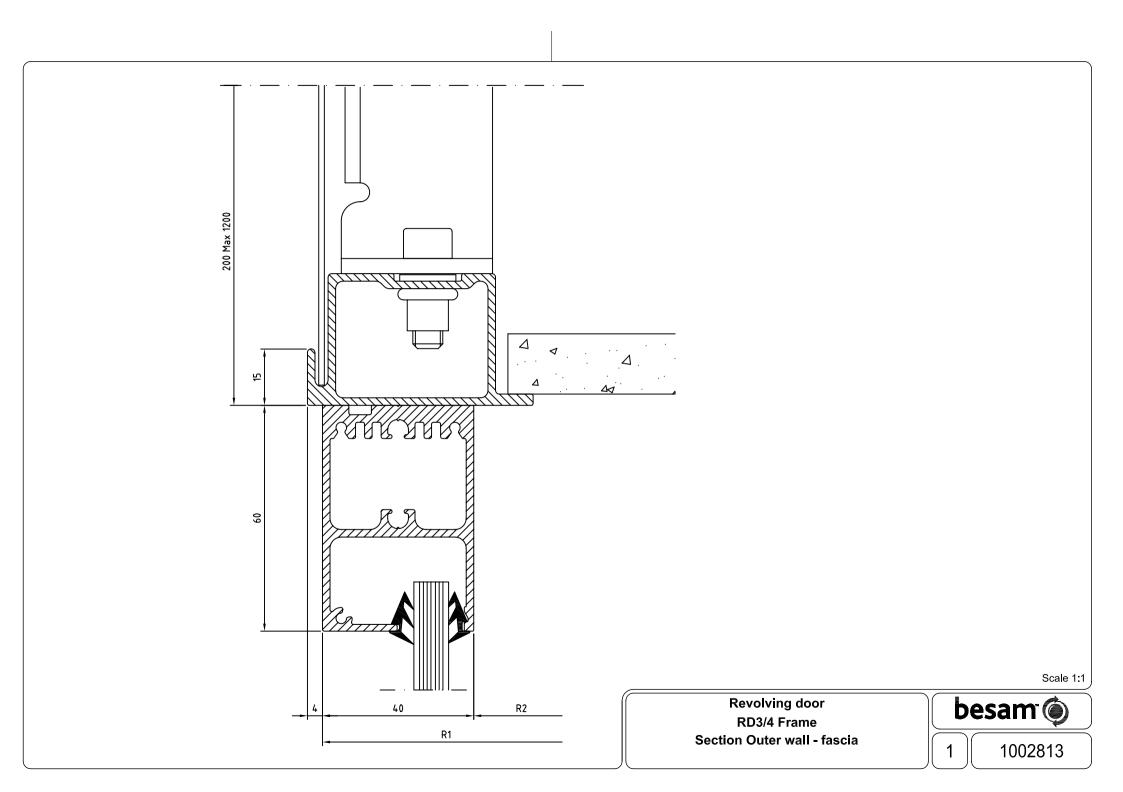

1002867

Revolving door RD3/4 Frame Section Wall mullion

Revolving door RD3/4 Frame Section Top of fascia

1

Revolving door RD3/4 Frame Section Bottom - outer wall

Revolving door RD3/4 Frame NCD Section NCD slam post