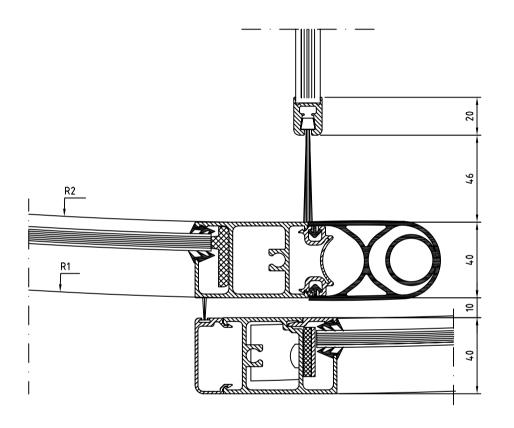

Revolving door RD4-18/30 Frame wall - Slim doorleaf NCD Front view

|    | -18  | -21  | -24  | -27  | -30  |
|----|------|------|------|------|------|
| D  | 1800 | 2100 | 2400 | 2700 | 3000 |
| TW | 1191 | 1403 | 1615 | 1827 | 2039 |
| DT | 2022 | 2322 | 2622 | 2922 | 3222 |
| R1 | 940  | 1090 | 1240 | 1390 | 1540 |
| R2 | 900  | 1050 | 1200 | 1350 | 1500 |