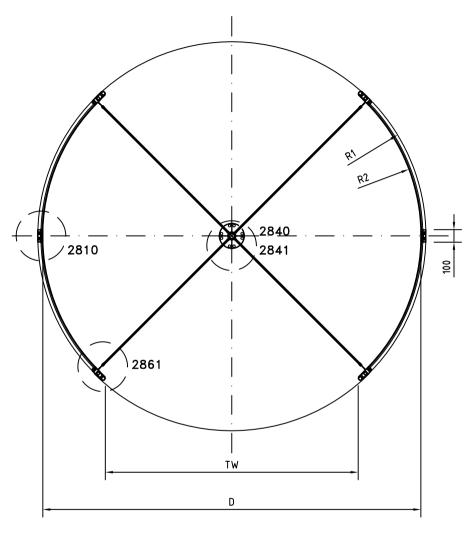

Revolving door RD4-18/30 Frame door - Slim doorleaf Front view

|    | -18  | -21  | -24  | -27  | -30  |
|----|------|------|------|------|------|
| D  | 1800 | 2100 | 2400 | 2700 | 3000 |
| TW | 1191 | 1403 | 1615 | 1827 | 2039 |
| R1 | 940  | 1090 | 1240 | 1390 | 1540 |
| R2 | 900  | 1050 | 1200 | 1350 | 1500 |

Revolving door RD4-18/30 Frame wall - Slim doorleaf NCD Front view

|    | -18  | -21  | -24  | -27  | -30  |
|----|------|------|------|------|------|
| D  | 1800 | 2100 | 2400 | 2700 | 3000 |
| TW | 1191 | 1403 | 1615 | 1827 | 2039 |
| DT | 2022 | 2322 | 2622 | 2922 | 3222 |
| R1 | 940  | 1090 | 1240 | 1390 | 1540 |
| R2 | 900  | 1050 | 1200 | 1350 | 1500 |