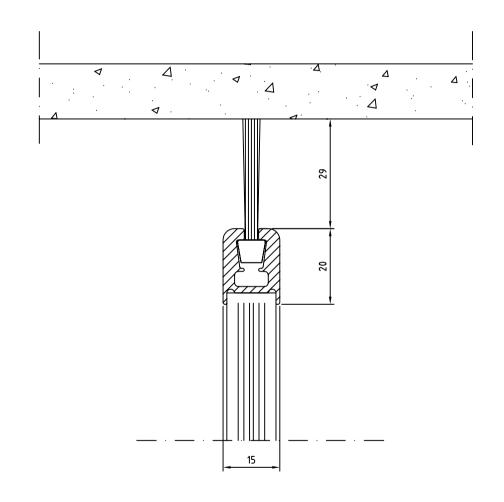

Revolving door RD3/4 Frame NCD Section NCD - NCD

Revolving door **RD3/4 Frame NCD** Section NCD Standard fascia

Revolving door RD3/4 Slim Section Ceiling - door

Revolving door RD3/4 Slim Section Floor - door