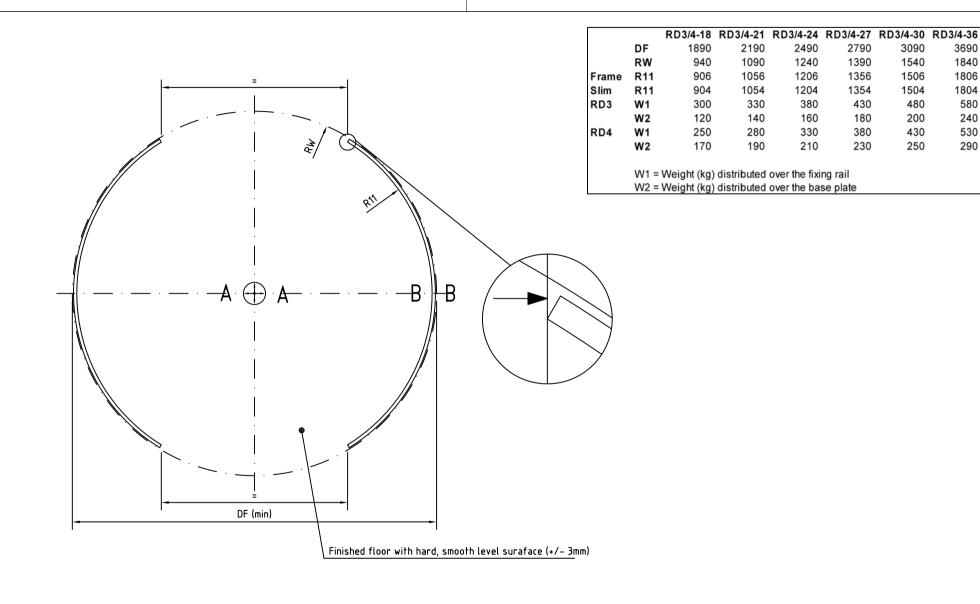

Revolving door RD3/4 Floor preparation

besam 🍥

For details see dwg. 1002800

Revolving door RD3/4 Floor preparation Details

|    | -18  | -21  | -24  | -27  | -30  |
|----|------|------|------|------|------|
| D  | 1800 | 2100 | 2400 | 2700 | 3000 |
| TW | 1191 | 1403 | 1615 | 1827 | 2039 |
| DT | 1888 | 2188 | 2488 | 2788 | 3088 |