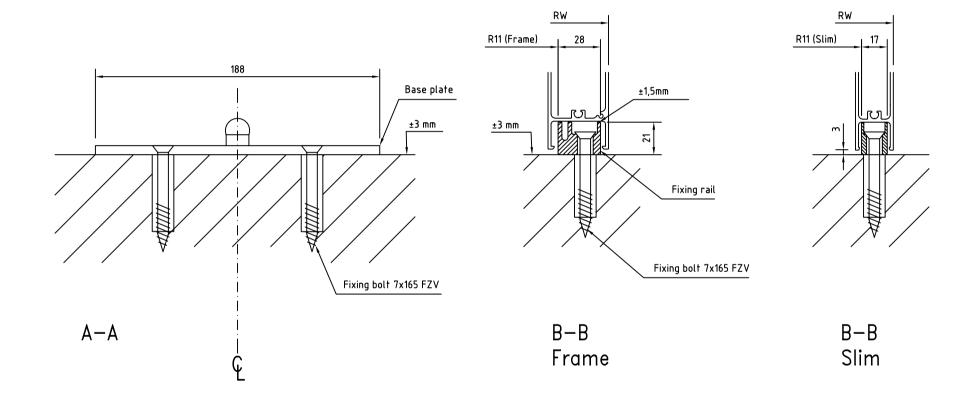

Revolving door RD3/4 Floor preparation

besam 🍥

For details see dwg. 1002800

Revolving door RD3/4 Floor preparation Details

|    | -18  | -21  | -24  | -27  | -30  |
|----|------|------|------|------|------|
| D  | 1800 | 2100 | 2400 | 2700 | 3000 |
| TW | 1191 | 1403 | 1615 | 1827 | 2039 |
| DT | 1888 | 2188 | 2488 | 2788 | 3088 |