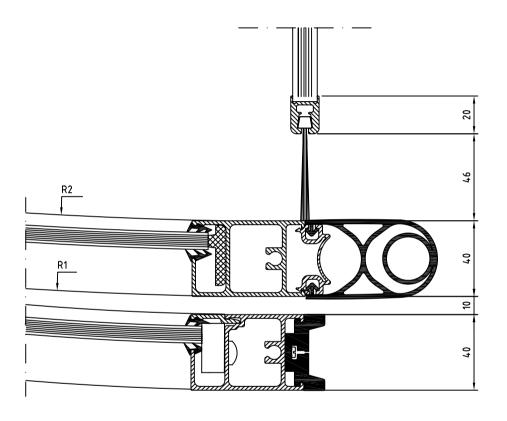

Revolving door RD4-18/30 Frame door - Slim doorleaf Front view

|    | -18  | -21  | -24  | -27  | -30  |
|----|------|------|------|------|------|
| D  | 1800 | 2100 | 2400 | 2700 | 3000 |
| TW | 1191 | 1403 | 1615 | 1827 | 2039 |
| R1 | 940  | 1090 | 1240 | 1390 | 1540 |
| R2 | 900  | 1050 | 1200 | 1350 | 1500 |