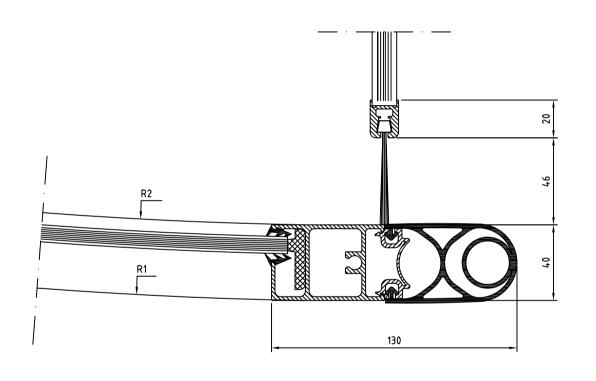

Revolving door RD4-18/30 Frame door - Slim doorleaf Front view

|    | -18  | -21  | -24  | -27  | -30  |
|----|------|------|------|------|------|
| D  | 1800 | 2100 | 2400 | 2700 | 3000 |
| TW | 1191 | 1403 | 1615 | 1827 | 2039 |
| R1 | 940  | 1090 | 1240 | 1390 | 1540 |
| R2 | 900  | 1050 | 1200 | 1350 | 1500 |