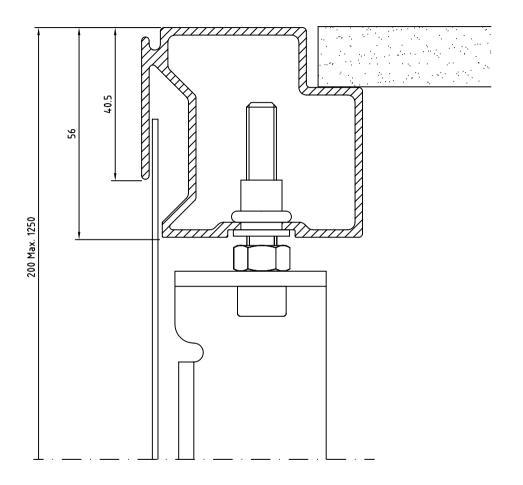

Revolving door RD3/4 Floor preparation

besam 🍥

For details see dwg. 1002800

Revolving door RD3/4 Floor preparation Details

|    | -18  | -21  | -24  | -27  | -30  |
|----|------|------|------|------|------|
| D  | 1800 | 2100 | 2400 | 2700 | 3000 |
| TW | 1191 | 1403 | 1615 | 1827 | 2039 |
| DT | 1888 | 2188 | 2488 | 2788 | 3088 |