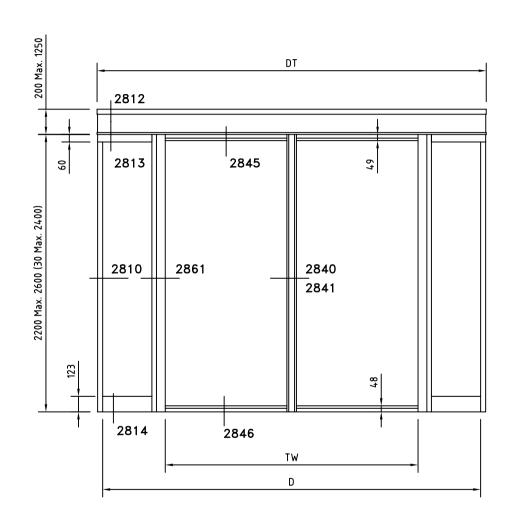

Revolving door RD4-18/30 Frame door - Slim doorleaf Front view

|    | -18  | -21  | -24  | -27  | -30  |
|----|------|------|------|------|------|
| D  | 1800 | 2100 | 2400 | 2700 | 3000 |
| TW | 1191 | 1403 | 1615 | 1827 | 2039 |
| R1 | 940  | 1090 | 1240 | 1390 | 1540 |
| R2 | 900  | 1050 | 1200 | 1350 | 1500 |

Revolving door RD4-18/30 Frame wall - Slim doorleaf NCD Front view

|    | -18  | -21  | -24  | -27  | -30  |
|----|------|------|------|------|------|
| D  | 1800 | 2100 | 2400 | 2700 | 3000 |
| TW | 1191 | 1403 | 1615 | 1827 | 2039 |
| DT | 2022 | 2322 | 2622 | 2922 | 3222 |
| R1 | 940  | 1090 | 1240 | 1390 | 1540 |
| R2 | 900  | 1050 | 1200 | 1350 | 1500 |