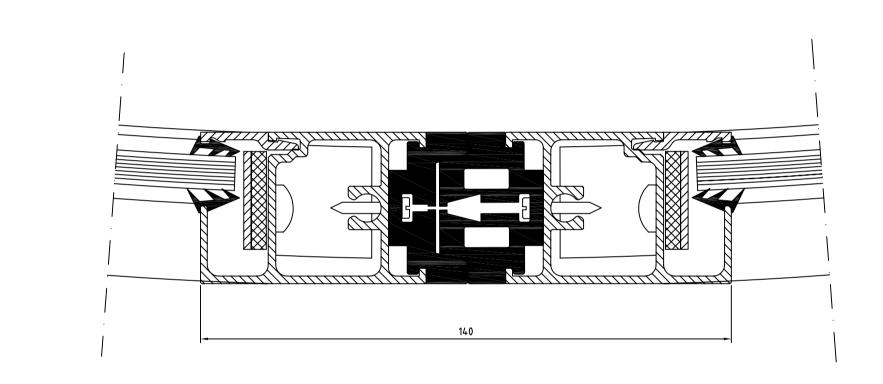

Revolving door RD3/4 Frame NCD Section NCD - NCD

Revolving door **RD3/4 Frame NCD** Section NCD Standard fascia

Revolving door RD3/4 Slim Section Ceiling - door

Revolving door RD3/4 Slim Section Floor - door