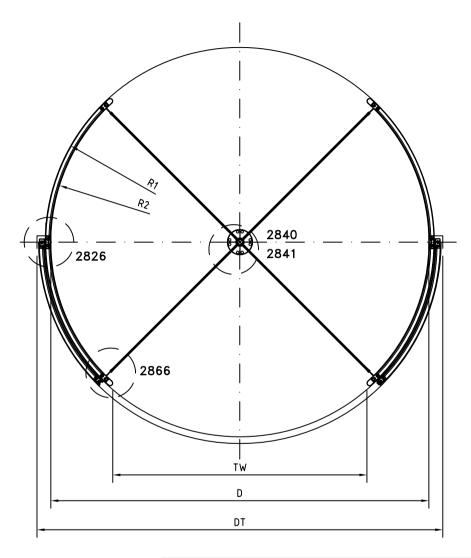

Revolving door RD4-18/30 Frame wall - Slim doorleaf Top view

Revolving door RD3/4 Frame wall - Slim doorleaf Section Door - wall

|          | -18  | -21  | -24  | -27  | -30  |
|----------|------|------|------|------|------|
| D        | 1800 | 2100 | 2400 | 2700 | 3000 |
| TW<br>DT | 1191 | 1403 | 1615 | 1827 | 2039 |
| DT       | 2022 | 2322 | 2622 | 2922 | 3222 |