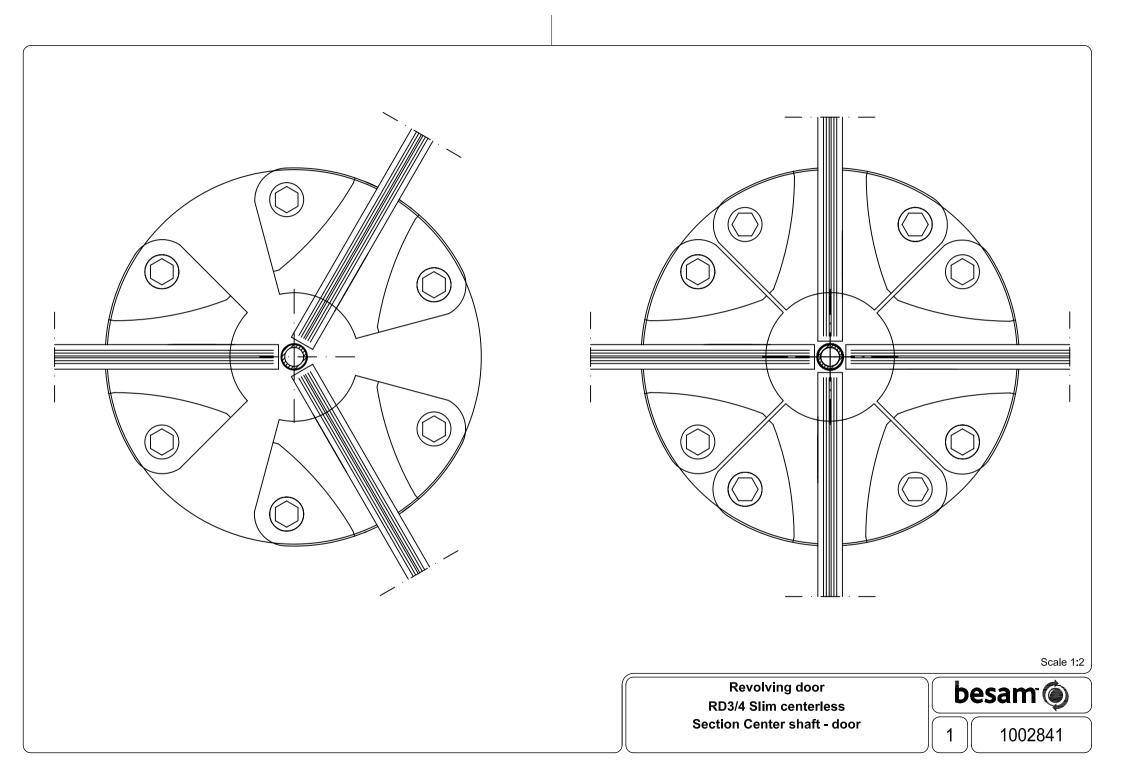

1002867

Revolving door RD3/4 Frame Section Wall mullion

Revolving door RD3/4 Frame Section Top of fascia

1

Revolving door RD3/4 Frame Section Bottom - outer wall

Revolving door RD3/4 Frame NCD Section NCD slam post